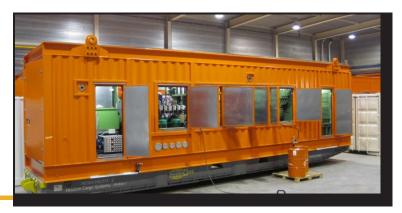

## ABC 16 DZD - Dual Fuel 1000 RPM Generators

Intertech Mechanical B.V., has six ABC 16 DZD Dual Fuel Medium Speed Packaged Generator Sets Available for immediate delivery. These units are typically 8 months lead time, we are able to offer these units for immediate delivery and installation. The Anglo Belgian Corporation 1000 RPM Dual Fuel Generators can operate on 100% diesel fuel or on a blend of natural gas and diesel fuel (approximately 92%/8%). These units produce an ISO rated 2,537kW of electrical power at 10,500V at 50Hz.

## **Technical Specifications**

- >> ABC 16 DZD 1000 RPM, 10.5kV, 50Hz, Medium Speed Generator, Dual Fuel Configuration
- >> Fuel Source: 100% diesel or blend of Natural Gas and Diesel (approximately 92%/8%)
- >> ENNGGA 2,800kW, 10,500V continuous power rated generator
- >> New 45'l x 8'w x 10.5'h container
- >> Fluid containment 120% of engine volume
- >> lined with 80mm Rockwool and