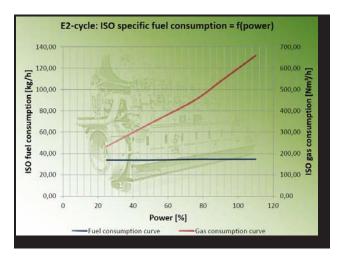

t 50Hz.



## **Technical Specifications**

- >> ABC 16 DZD 1000 RPM, 10.5kV, 50Hz, Medium Speed Generator, Dual Fuel Configuration
- >> Fuel Source: 100% diesel or blend of Natural Gas and Diesel (approximately 92%/8%)
- >> ENNGGA 2,800kW, 10,500V continuous power rated generator
- >> New 45'l x 8'w x 10.5'h container
- >> Fluid containment 120% of engine volume
- >> lined with 80mm Rockwool and

- perforated aluminum sheeting for sound attenuation
- >> Pedestrian and working access doors on both sides and ends of unit
- >>DC powered lighting inside of container
- >> 185A 4-pole motorized breaker for unit output
- >> Configured for paralleling (up to 8 units) or stand-alone operation
- >>Fully automatic paralleling operation, controlled by an Elmon controller and touchscreen interface





- >> External emergency stop button on each side, exterior of container
- >> Container marked in accordance with CE-certification
- >> Modbus or DDE communications via RS-232 serial port or RS-485EGCP to load sharing network
- >> 3" gas inlet with gas filter, main valve, pressure regulator, and double solenoid valve.
- >> Container cooling via 18kW electric fan, sized for a maximum ambient temperature of  $\Delta t$  15°C above ambient temperature